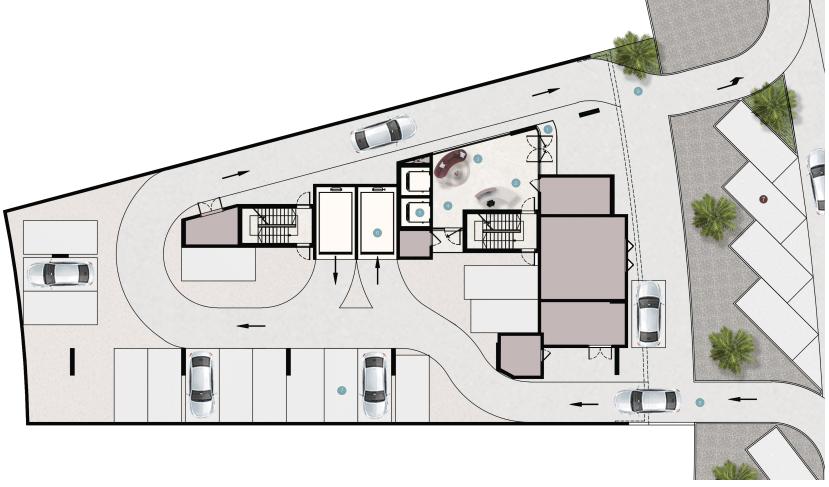

### GROUND FLOOR PLAN

1 MAIN ENTRANCE

2 RECEPTION

3 LOUNGE

4 LIFTLOBBY

LIFT

6 CARLIFT

7 PARKING

8 ACCESS TO PARKING ENTRANCE

9 ACCESS TO PARKING EXIT