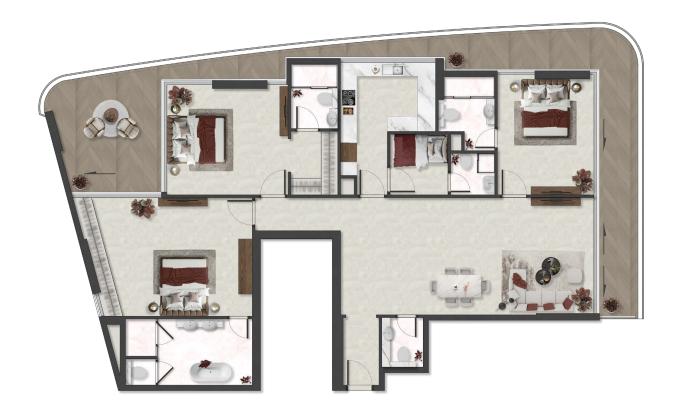

### 3BHK-TYPEA

| 1            | Kitchen         |            | 3.5m x 4.8m      |
|--------------|-----------------|------------|------------------|
| 2            | Living & Dining |            | 9.2m x 4.3m      |
| 3            | Bedroom         | 1          | 6.4m x 4.3m      |
| 4            | Bath 1          |            | 4.6m x 2.4m      |
| 5            | Bedroom         | 2          | 4.4m x 4m        |
| 6            | Bath 2          |            | 1.7m x 2.3m      |
| 7            | Dress Roc       | om         | 1.7m x 2.3m      |
| 8            | Bedroom 3       |            | 3.5m x 4.4m      |
| 9            | Bath 3          |            | 2m x 2.7m        |
| 10           | Maid Room       |            | 2.1m x 2.2m      |
| 11           | Bath 4          |            | 1.6m x 1.5m      |
| 12           | Bath 5          |            | 1.5m x 1.8m      |
| <b>1</b> 3   | Balcony 1       |            | 3.7m x 4.4m      |
| 14           | Balcony 2       |            | 1.3m x 10.3m     |
|              |                 |            |                  |
| Suite Area   |                 | 160.66 sc  | q.m 1729.33 sq.f |
| Balcony Area |                 | 47.17 sq.n | n 507.73 sq.f    |
| Total Area   |                 | 207.83 sc  | q.m 2237.06 sq.f |

# 5<sup>TH</sup> FLOOR PLAN

1 BHK - TYPE B

2BHK-TYPEB

3BHK-TYPEA