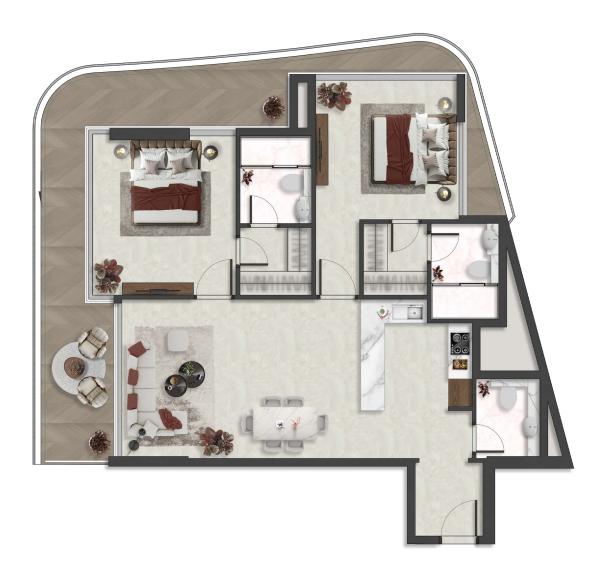

### 2BHK-TYPEA

| 1 | Kitchen         | 3.3m x 2.6m   |
|---|-----------------|---------------|
| 2 | Living & Dining | 3.5m x 6.5m   |
| 3 | Bedroom1        | 3.4m x 4.8m   |
| 4 | Bath 1          | 1.7m x 2.3m   |
| 5 | Bedroom 2       | 4.1m x 3.8m   |
| 6 | Bath 2          | 1.7m x 2.3m   |
| 7 | Bath 3          | 1.5m x 1.8m   |
| 8 | Balcony         | 10.6m x 10.4m |

| Total Area   | 116.81 sq.m | 1257.33 sq.f |
|--------------|-------------|--------------|
| Balcony Area | 28.46 sq.m  | 306.34 sq.f  |
| Suite Area   | 88.35 sq.m  | 950.99 sq.f  |