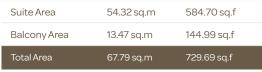

| Suite Area   | 70.05 sq.m | 754.01 sq.f |
|--------------|------------|-------------|
| Balcony Area | 20.92 sq.m | 225.18 sq.f |
| Total Area   | 90.97 sq.m | 979.19 sq.f |