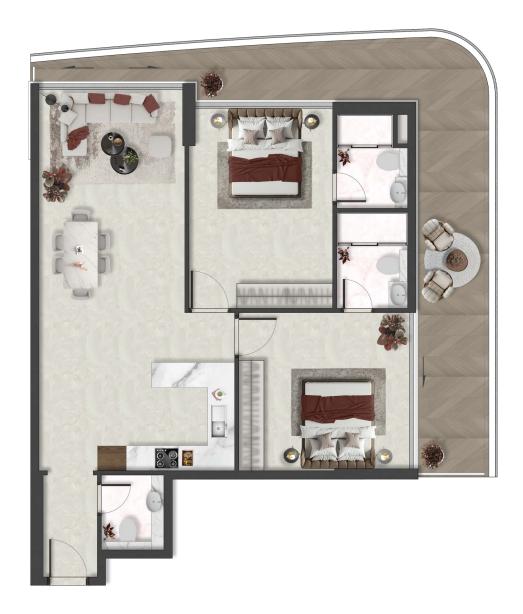

### 3BHK-TYPEA

| 1            | Kitchen         |            | 3.5m x 4.8m      |
|--------------|-----------------|------------|------------------|
| 2            | Living & Dining |            | 9.2m x 4.3m      |
| 3            | Bedroom         | 1          | 6.4m x 4.3m      |
| 4            | Bath 1          |            | 4.6m x 2.4m      |
| 5            | Bedroom         | 2          | 4.4m x 4m        |
| 6            | Bath 2          |            | 1.7m x 2.3m      |
| 7            | Dress Roc       | om         | 1.7m x 2.3m      |
| 8            | Bedroom 3       |            | 3.5m x 4.4m      |
| 9            | Bath 3          |            | 2m x 2.7m        |
| 10           | Maid Room       |            | 2.1m x 2.2m      |
| 11           | Bath 4          |            | 1.6m x 1.5m      |
| 12           | Bath 5          |            | 1.5m x 1.8m      |
| <b>1</b> 3   | Balcony 1       |            | 3.7m x 4.4m      |
| 14           | Balcony 2       |            | 1.3m x 10.3m     |
|              |                 |            |                  |
| Suite Area   |                 | 160.66 sc  | q.m 1729.33 sq.f |
| Balcony Area |                 | 47.17 sq.n | n 507.73 sq.f    |
| Total Area   |                 | 207.83 sc  | q.m 2237.06 sq.f |