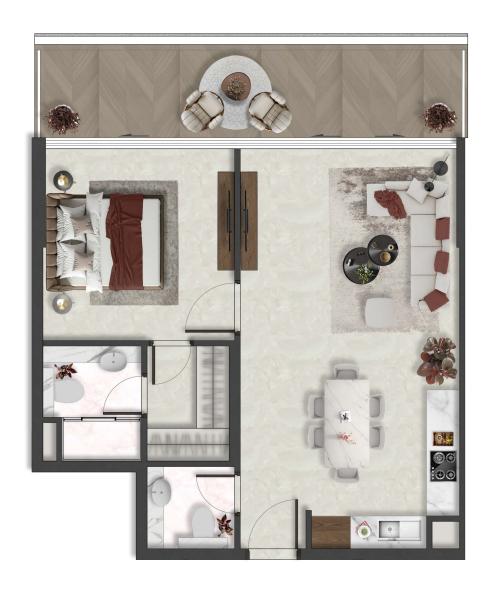

### 1BHK-TYPEA

| 1 | Kitchen         | 2m x 3.5m    |
|---|-----------------|--------------|
| 2 | Living & Dining | 4.4m x 6.2m  |
| 3 | Bedroom         | 5m x 4.3m    |
| 4 | Bath 1          | 1.7m x 2.1m  |
| 5 | Bath 2          | 1.2m x 2.3m  |
| 6 | Store           | 1.9m x 1.9m  |
| 7 | Balcony         | 10.3m x 2.7m |

| Suite Area   | 70.05 sq.m | 754.01 sq.f |
|--------------|------------|-------------|
| Balcony Area | 20.92 sq.m | 225.18 sq.f |
| Total Area   | 90.97 sq.m | 979.19 sq.f |