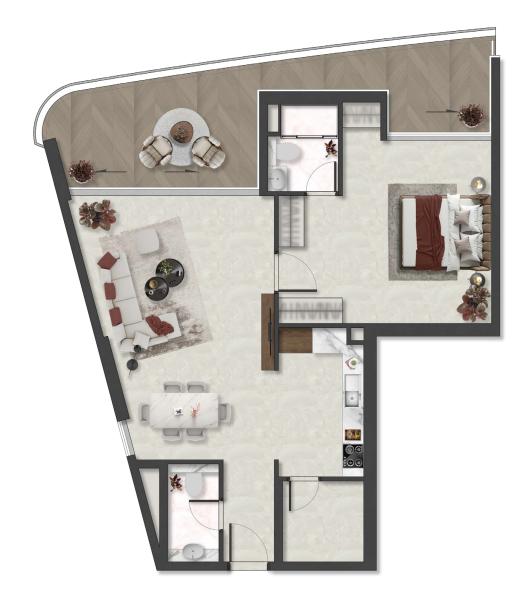

### 2BHK-TYPEB

| 1 | Kitchen         | 2.8m x 2.8m |
|---|-----------------|-------------|
| 2 | Living & Dining | 6m x 4m     |
| 3 | Bedroom1        | 3.6m x 4.1m |
| 4 | Bath 1          | 1.8m x 2.2m |
| 5 | Dress Room 1    | 1.8m x 1.7m |
| 6 | Bedroom 2       | 3.6m x 5.4m |
| 7 | Bath 2          | 1.7m x 2.4m |
| 6 | Dress Room 2    | 1.6m x 1.8m |
| 7 | Balcony         | 9.6m x 9.4m |

| Total Area   | 117.99 sq.m | 1270.03 sq.f |
|--------------|-------------|--------------|
| Balcony Area | 26.51 sq.m  | 285.35sq.f   |
| Suite Area   | 91.48 sq.m  | 984.68 sq.f  |